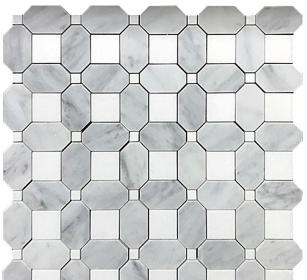

## **DC METRO COLLECTION**

| ): |
|----|
|    |

Product Code: Material:

Surface:

Sheet Size:

**Thickness:** 

Sheet Coverage Area:

Chip Size:

Quantity in a box:

Sq.ft/box:

Lead Time:

CLEVELAND PARK DC-S10 Thassos/ Bianco Carrara

12.2x12.2" 3/8" 1.03 sq.ft

5 sheets/box 5.17 sq.ft Stocked

Variation in color, shade, finish, hardness, strength and slip resistance is inherent in Natural stone products. White marbles contain naturally occurring deposits of iron which may lead to discoloration of marble and turning it yellow-rust or grey if used in wet areas. This a natural characteristics of the stone and that is why it cannot be considered as a defect in the product. MIR Mosaic is in no way responsible for discoloration of the natural stones.