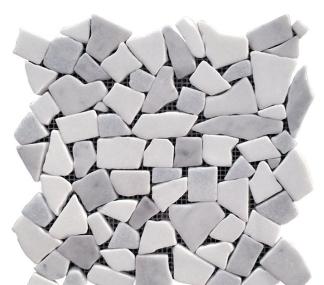

## DC METRO COLLECTION

Product Name: ROCK CREEK

Product Code: DC-PB2

Material: Thassos / Bianco Carrara

Surface:

Sheet Size: 11x11"

Thickness: 3/8"

Sheet Coverage Area: 0.84 sq.ft

**Chip Size:** 

**Quantity in a box:** 5 sheets/box

Sq.ft/box: 4.2 sq.ft
Lead Time: Stocked

Variation in color, shade, finish, hardness, strength and slip resistance is inherent in Natural stone products. White marbles contain naturally occurring deposits of iron which may lead to discoloration of marble and turning it yellow-rust or grey if used in wet areas. This a natural characteristics of the stone and that is why it cannot be considered as a defect