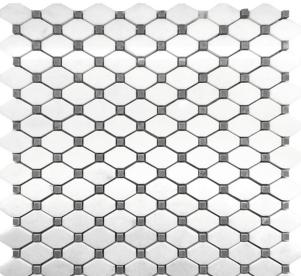

CRYSTAL CITY DC-G20 Eastern White / Bardiglio Nuvolato

11.6x11.2" 3/8" 0.90 sq.ft

5 sheets/box 4.51 sq.ft Stocked

Variation in color, shade, finish, hardness, strength and slip resistance is inherent in Natural stone products. White marbles contain naturally occurring deposits of iron which may lead to discoloration of marble and turning it yellow-rust or grey if used in wet areas. This a natural characteristics of the stone and that is why it cannot be considered as a defect in the product. MIR Mosaic is in no way responsible for discoloration of the natural stones.