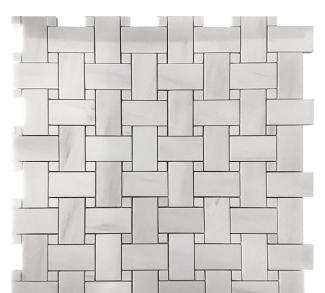

## DC METRO COLLECTION

Product Name: CAPITOL

Product Code: DC-B31

Material: Dolomite

Surface:

Sheet Size: 12x12"

Thickness: 3/8"

Sheet Coverage Area: 1.00 sq.ft

**Chip Size:** 

**Quantity in a box:** 5 sheets/box

**Sq.ft/box:** 5 sq.ft

Lead Time: Stocked

Variation in color, shade, finish, hardness, strength and slip resistance is inherent in Natural stone products. White marbles contain naturally occurring deposits of iron which may lead to discoloration of marble and turning it yellow-rust or grey if used in wet areas. This a natural characteristics of the stone and that is why it cannot be considered as a defect