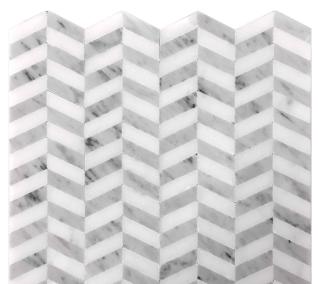

## DC METRO COLLECTION

Product Name: PENN QUARTER

Product Code: DC-H07

Material: Eastern White / Carrara Gray

Surface:

**Sheet Size:** 11.4x13"

Thickness: 3/8"

Sheet Coverage Area: 1.03 sq.ft

**Chip Size:** 

Quantity in a box: 5 sheets/ctn Sq.ft/box: 5.15 sq.ft Stocked

Variation in color, shade, finish, hardness, strength and slip resistance is inherent in Natural stone products. White marbles contain naturally occurring deposits of iron which may lead to discoloration of marble and turning it yellow-rust or grey if used in wet areas. This a natural characteristics of the stone and that is why it cannot be considered as a defect