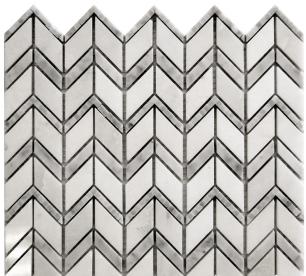

## DC METRO COLLECTION

Product Name: EMBASSY ROW

Product Code: DC-H03

Material: Eastern White/ Bianco Carrara

Surface:

**Sheet Size:** 10.5x11.8"

Thickness: 3/8"

Sheet Coverage Area: 0.86 sq.ft

**Chip Size:** 

Quantity in a box: 5 sheets/ctn

Sq.ft/box: 4.3 sq.ft
Lead Time: Stocked

Variation in color, shade, finish, hardness, strength and slip resistance is inherent in Natural stone products. White marbles contain naturally occurring deposits of iron which may lead to discoloration of marble and turning it yellow-rust or grey if used in wet areas. This a natural characteristics of the stone and that is why it cannot be considered as a defect