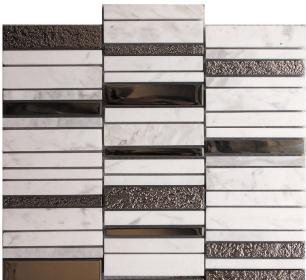

## CITYSCAPE COLLECTION

Product Name: STAX WHITE

Product Code: HTC-536-M

Material: glass/stone

Surface:

**Sheet Size:** 11.8x11.8"

Thickness: 5/16"

Sheet Coverage Area: 0.97 sq.ft

**Chip Size:** 

Quantity in a box: 5 sheets/ctn Sq.ft/box: 4.83 sq.ft

Lead Time: Stocked

Variation in color, shade, finish, hardness, strength and slip resistance is inherent in Natural stone products. White marbles contain naturally occurring deposits of iron which may lead to discoloration of marble and turning it yellow-rust or grey if used in wet areas. This a natural characteristics of the stone and that is why it cannot be considered as a defect