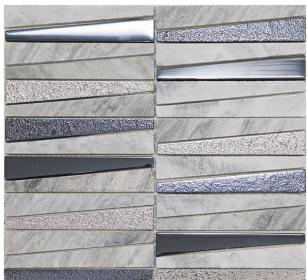

## CITYSCAPE COLLECTION

Product Name: LAYERS BLUE

Product Code: HTC-534-M

Material: glass, stone

Surface:

**Sheet Size:** 11.8x11.8"

Thickness: 5/16"

Sheet Coverage Area: 0.97 sq.ft

**Chip Size:** 

Quantity in a box: 5 sheets/ctn Sq.ft/box: 4.83 sq.ft

Lead Time: Stocked

Variation in color, shade, finish, hardness, strength and slip resistance is inherent in Natural stone products. White marbles contain naturally occurring deposits of iron which may lead to discoloration of marble and turning it yellow-rust or grey if used in wet areas. This a natural characteristics of the stone and that is why it cannot be considered as a defect