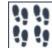

## WATERJET COLLECTION

**Product Name: TRELLIS 4** 

**Product Code:** TRL-4 (L)

Material: Statuario

Surface:

**Sheet Size:** 12x12"

Thickness: 3/8"

**Sheet Coverage Area:** 1.00 sq.ft