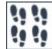

## WATERJET COLLECTION

**Product Name: TRELLIS 4** 

**Product Code:** TRL-4 (L)

Material: Statuario

Surface:

**Sheet Size:** 12x12"

Thickness: 3/8"

**Sheet Coverage Area:** 1.00 sq.ft