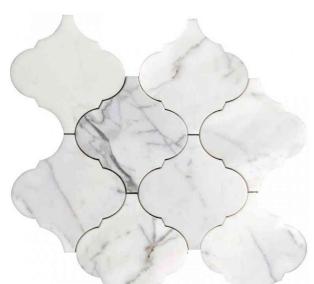

## WATERJET COLLECTION

**Product Name: TRELLIS 4** 

**Product Code:** TRL-4 (L)

Material: Statuario

Surface:

**Sheet Size:** 12x12"

Thickness: 3/8"

**Sheet Coverage Area:** 1.00 sq.ft