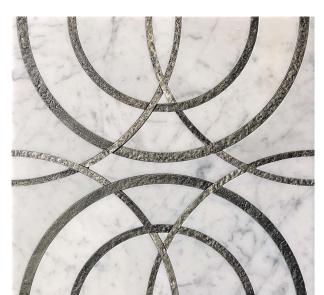

## WATERJET COLLECTION

Product Name: ALCAMO

Product Code: ACM 3/6 (L)

Material: Bianco Carrara

Surface:

Sheet Size: 12x12"

Thickness: 3/8"

Sheet Coverage Area: 1.00 sq.ft

**Chip Size:** 

**Quantity in a box:** 5 sheets/box

Sq.ft/box: 5 sq.ft

Lead Time: Stocked

Variation in color, shade, finish, hardness, strength and slip resistance is inherent in Natural stone products. White marbles contain naturally occurring deposits of iron which may lead to discoloration of marble and turning it yellow-rust or grey if used in wet areas. This a natural characteristics of the stone and that is why it cannot be considered as a defect