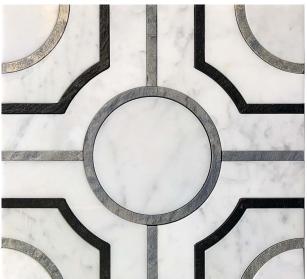

## WATERJET COLLECTION

| Product Name:        | ALCAMO         |
|----------------------|----------------|
| Product Code:        | ACM 2/6 (L)    |
| Material:            | Bianco Carrara |
| Surface:             |                |
| Sheet Size:          | 12x12"         |
| Thickness:           | 3/8"           |
| Sheet Coverage Area: | 1.00 sq.ft     |
| Chip Size:           |                |
| Quantity in a box:   | 5 sheets/box   |
| Sq.ft/box:           | 5 sq.ft        |
| Lead Time:           | Stocked        |