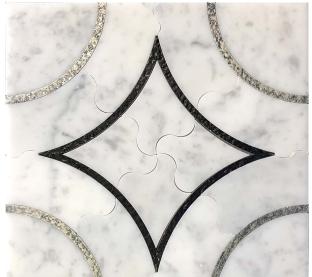

## WATERJET COLLECTION

| Product Name:        | ALCAMO         |
|----------------------|----------------|
| Product Code:        | ACM 1/6 (L)    |
| Material:            | Bianco Carrara |
| Surface:             |                |
| Sheet Size:          | 12x12"         |
| Thickness:           | 3/8"           |
| Sheet Coverage Area: | 1.00 sq.ft     |
| Chip Size:           |                |
| Quantity in a box:   | 5 sheets/box   |
| Sq.ft/box:           | 5 sq.ft        |
| Lead Time:           | Stocked        |