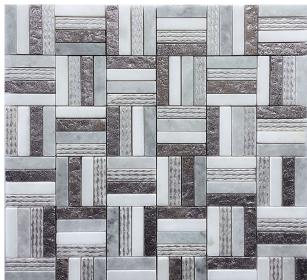

## ARTISTIC COLLECTION

Product Name: BASTONI 2

Product Code: BST-02 (L)

Material: stone

Surface:

**Sheet Size:** 11.8x11.8"

Thickness: 3/8"

Sheet Coverage Area: 0.97 sq.ft

**Chip Size:** 

**Quantity in a box:** 5 sheets/box

**Sq.ft/box:** 4.83 sq.ft

Lead Time: Stocked

Variation in color, shade, finish, hardness, strength and slip resistance is inherent in Natural stone products. White marbles contain naturally occurring deposits of iron which may lead to discoloration of marble and turning it yellow-rust or grey if used in wet areas. This a natural characteristics of the stone and that is why it cannot be considered as a defect