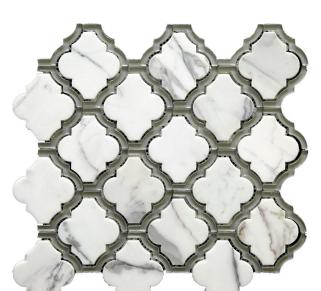

## **CLOSEOUTS COLLECTION**

Product Name: TRELLIS 5

Product Code: TRL-5 (DISCONTINUED)

Material: Bianco Carrara polished, Murano

Silver Glass Surface:

Sheet Size: 12x12"
Thickness: 5/16"

Sheet Coverage Area: 1.00 sq.ft

**Chip Size:** 

**Quantity in a box:** 5 sheets/box

**Sq.ft/box:** 5 sq.ft

Lead Time: 6-8 weeks

Variation in color, shade, finish, hardness, strength and slip resistance is inherent in Natural stone products. White marbles contain naturally occurring deposits of iron which may lead to discoloration of marble and turning it yellow-rust or grey if used in wet areas. This a natural characteristics of the stone and that is why it cannot be considered as a defect