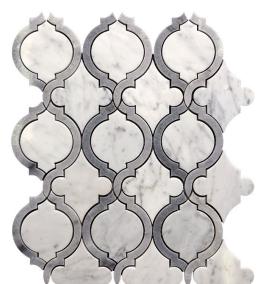

## **CLOSEOUTS COLLECTION**

Product Name: TRELLIS 3

**Product Code:** TRL-3 (DISCONTINUED)

Material: stone

Surface:

Sheet Size: 11x14"

Thickness: 3/8"

Sheet Coverage Area: 1.07 sq.ft