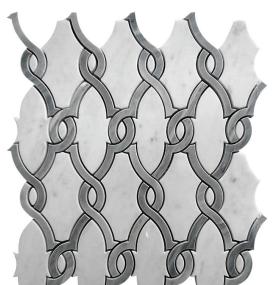

## **CLOSEOUTS COLLECTION**

Product Name: TRELLIS 15

Product Code: TRL-15 (DISCONTINUED)

Material: Carrara White, Bardiglio

Surface:

**Sheet Size:** 10.8x11.8"

Thickness: 3/8"

Sheet Coverage Area: 0.89 sq.ft

**Chip Size:** 

**Quantity in a box:** 5 sheets/box

**Sq.ft/box:** 4.43 sq.ft

Lead Time: Stocked

Variation in color, shade, finish, hardness strength and slip resistance is inherent in Natural stone products. White marbles contain naturally occurring deposits of iron which may lead to discoloration of marble and turning it yellow-rust or grey if used in wet areas. This a natural characteristics of the stone and that is why it cannot be considered as a defect