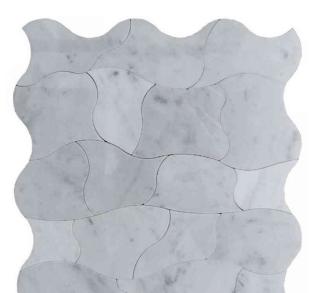

## **CLOSEOUTS COLLECTION**

Product Name: PICASSO 3

**Product Code:** PCS-3 (DISCONTINUED)

Material: Bianco Carrara

Surface:

**Sheet Size:** 11.8x11.8"

Thickness: 3/8"

Sheet Coverage Area: 0.97 sq.ft

**Chip Size:** 

**Quantity in a box:** 5 sheets/box

**Sq.ft/box:** 4.83 sq.ft

Lead Time: Stocked

Variation in color, shade, finish, hardness, strength and slip resistance is inherent in Natural stone products. White marbles contain naturally occurring deposits of iron which may lead to discoloration of marble and turning it yellow-rust or grey if used in wet areas. This a natural characteristics of the stone and that is why it cannot be considered as a defect