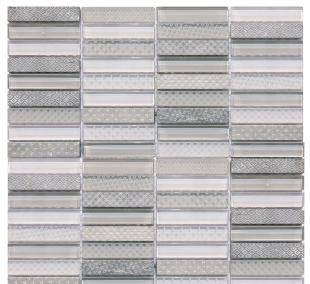

## **CLOSEOUTS COLLECTION**

Product Name: PURITY 2

Product Code: PRT-02 (DISCONTINUED)

Material: Glass/Silver Grey limestone

Surface:

**Sheet Size:** 11.8x11.8"

Thickness: 5/16"

Sheet Coverage Area: 0.97 sq.ft

**Chip Size:** 

Quantity in a box: 5 sheets/ctn Sq.ft/box: 4.83 sq.ft

Lead Time: Stocked

Variation in color, shade, finish, hardness, strength and slip resistance is inherent in Natural stone products. White marbles contain naturally occurring deposits of iron which may lead to discoloration of marble and turning it yellow-rust or grey if used in wet areas. This a natural characteristics of the stone and that is why it cannot be considered as a defect