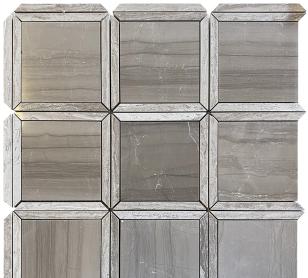

## CLOSEOUTS COLLECTION

**Product Name:** VICTORY SQUARE

**Product Code:** SV-S02 (DISCONTINUED)

Material: Athens Gray / Wooden Gray

Surface:

**Sheet Size:** 12x12"

Thickness: 3/8"

**Sheet Coverage Area:** 1.00 sq.ft

**Chip Size:** 

Lead Time:

Quantity in a box: 5 sheets/ctn

Sq.ft/box: 5 sq.ft

Stocked

Variation in color, shade, finish, hardness, strength and slip resistance is inherent in Natural stone products. White marbles contain naturally occurring deposits of iron which may lead to discoloration of marble and turning it yellow-rust or grey if used in wet areas. This a natural characteristics of the stone and that is why it cannot be considered as a defect