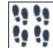

## CLOSEOUTS COLLECTION

**Product Name:** VICTORY SQUARE

**Product Code:** SV-S02 (DISCONTINUED)

Material: Athens Gray / Wooden Gray

Surface:

**Sheet Size:** 12x12"

Thickness: 3/8"

**Sheet Coverage Area:** 1.00 sq.ft

**Chip Size:** 

Lead Time:

Quantity in a box: 5 sheets/ctn

Sq.ft/box: 5 sq.ft

Stocked

Variation in color, shade, finish, hardness, strength and slip resistance is inherent in Natural stone products. White marbles contain naturally occurring deposits of iron which may lead to discoloration of marble and turning it yellow-rust or grey if used in wet areas. This a natural characteristics of the stone and that is why it cannot be considered as a defect