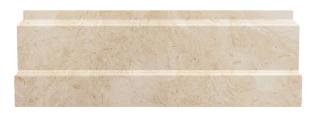

## **CLOSEOUTS COLLECTION**

Product Name: CREMA METRO BASE

**Product Code:** MCR-6P (DISCONTINUED)

Material: Crema Marfil

Surface:

**Sheet Size:** 4x0.8x12"

Thickness: 3/8"

Sheet Coverage Area: 1.00 sq.ft