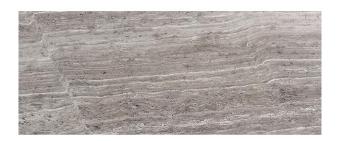

## CLOSEOUTS COLLECTION

**Product Name: WOODEN GRAY 3X6 POLISHED** 

**Product Code:** FGR-36P (DISCONTINUED)

Material: Wooden Gray

Surface:

**Sheet Size:** 3x6" Thickness: 3/8"

**Sheet Coverage Area:** 0.13 sq.ft