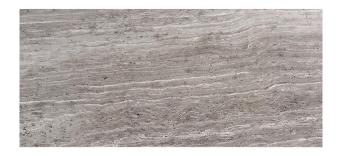

## **CLOSEOUTS COLLECTION**

**Product Name:** WOODEN GRAY 3X6 HONED

**Product Code:** FGR-36H (DISCONTINUED)

Material: Wooden Gray

Surface:

Sheet Size: 3x6"
Thickness: 3/8"

Sheet Coverage Area: 0.13 sq.ft

**Chip Size:** 