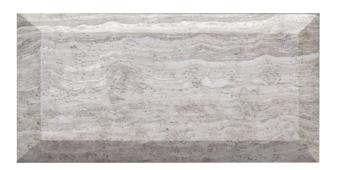

## **CLOSEOUTS COLLECTION**

**Product Name:** WOODEN GRAY 3X6 BEVELED

**Product Code:** FGR-36BP (DISCONTINUED)

Material: Wooden Gray Polished

Surface:

Sheet Size: 3x6"
Thickness: 3/8"

Sheet Coverage Area: 0.13 sq.ft

**Chip Size:** 

Quantity in a box: 5 sq.ft/ctn Sq.ft/box: 5 sq.ft

Lead Time: Stocked

Variation in color, shade, finish, hardness, strength and slip resistance is inherent in Natural stone products. White marbles contain naturally occurring deposits of iron which may lead to discoloration of marble and turning it yellow-rust or grey if used in wet areas. This a natural characteristics of the stone and that is why it cannot be considered as a defect