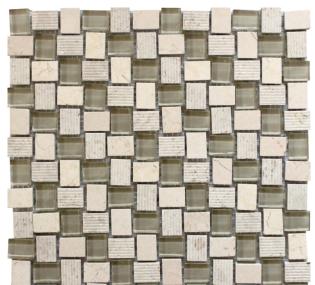

## **CLOSEOUTS COLLECTION**

Product Name: BALINESE CREMA

Product Code: BL-04CM (DISCONTINUED)

Material: Crema Marfil / Glass

Surface:

**Sheet Size:** 11.8x11.8"

Thickness: 5/16"

Sheet Coverage Area: 0.97 sq.ft

**Chip Size:** 

Quantity in a box: 5 sheets/ctn Sq.ft/box: 4.83 sq.ft Stocked

Variation in color, shade, finish, hardness, strength and slip resistance is inherent in Natural stone products. White marbles contain naturally occurring deposits of iron which may lead to discoloration of marble and turning it yellow-rust or grey if used in wet areas. This a natural characteristics of the stone and that is why it cannot be considered as a defect