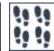

## **CLOSEOUTS COLLECTION**

Product Name: BALINESE CREMA

Product Code: BL-04CM (DISCONTINUED)

Material: Crema Marfil / Glass

Surface:

**Sheet Size:** 11.8x11.8"

Thickness: 5/16"

Sheet Coverage Area: 0.97 sq.ft

**Chip Size:** 

Quantity in a box: 5 sheets/ctn Sq.ft/box: 4.83 sq.ft Stocked

Variation in color, shade, finish, hardness, strength and slip resistance is inherent in Natural stone products. White marbles contain naturally occurring deposits of iron which may lead to discoloration of marble and turning it yellow-rust or grey if used in wet areas. This a natural characteristics of the stone and that is why it cannot be considered as a defect