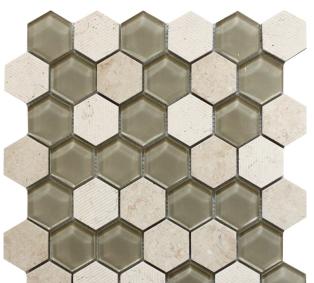

## CLOSEOUTS COLLECTION

**Product Name:** MANTRA CREMA

**Product Code: BL-03CM (DISCONTINUED)** 

Material: Crema Marfil / Glass

Surface:

**Sheet Size:** 11.8x12"

Thickness: 5/16"

**Sheet Coverage Area:** 0.98 sq.ft

2" **Chip Size:** 

Quantity in a box: 5 sheets/ctn

Sq.ft/box: 4.92 sq.ft Lead Time: Stocked

Variation in color, shade, finish, hardness, strength and slip resistance is inherent in Natural stone products. White marbles contain naturally occurring deposits of iron which may lead to discoloration of marble and turning it yellow-rust or grey if used in wet areas. This a natural characteristics of the stone and that is why it cannot be considered as a defect