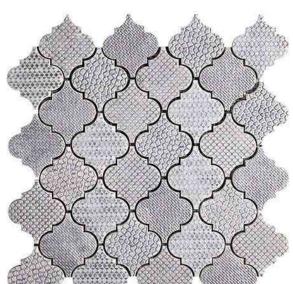

## ARTISTIC COLLECTION

Product Name: BURJ 2

Product Code: BRJ-2 (L)

Material: stone

Surface:

Sheet Size: 12x12"

Thickness:

Sheet Coverage Area: 1.00 sq.ft

**Chip Size:** 

**Quantity in a box:** 5 sheets/box

**Sq.ft/box:** 5 sq.ft

Variation in color, shade, finish, hardness, strength and slip resistance is inherent in Natural stone products. White marbles contain naturally occurring deposits of iron which may lead to discoloration of marble and turning it yellow-rust or grey if used in wet areas. This a natural characteristics of the stone and that is why it cannot be considered as a defect