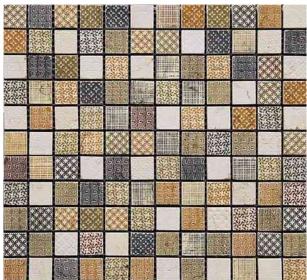

## **ARTISTIC COLLECTION**

Product Name: DEVON 3

Product Code: DVN-3 (L)

Material: stone

Surface:

**Sheet Size:** 11.8X11.8"

Thickness:

**Sheet Coverage Area:** 0.97 sq.ft

**Chip Size:** 

**Quantity in a box:** 5 sheets/box

**Sq.ft/box:** 4.83 sq.ft

Lead Time: Stocked

Variation in color, shade, finish, sattliness, strength and slip resistance is inherent in Natural stone products. White marbles contain naturally occurring deposits of iron which may lead to discoloration of marble and turning it yellow-rust or grey if used in wet areas. This a natural characteristics of the stone and that is why it cannot be considered as a defect