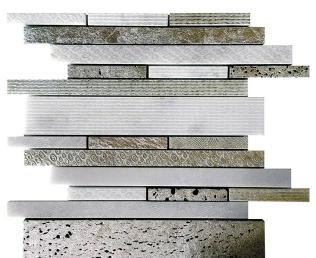

## ARTISTIC COLLECTION

Product Name: BASTONI 1

Product Code: BST-01 (L)

Material: stone

Surface:

**Sheet Size:** 11.8x11.8"

Thickness: 3/8"

Sheet Coverage Area: 0.97 sq.ft

**Chip Size:** 

**Quantity in a box:** 5 sheets/box

**Sq.ft/box:** 4.83 sq.ft

Lead Time: Stocked

Variation in color, shade, finish, hardness, strength and slip resistance is inherent in Natural stone products. White marbles contain naturally occurring deposits of iron which may lead to discoloration of marble and turning it yellow-rust or grey if used in wet areas. This a natural characteristics of the stone and that is why it cannot be considered as a defect