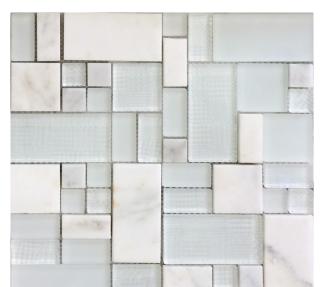

## **HAWAII COLLECTION**

| Product Name:        | REEF PEARL   |
|----------------------|--------------|
| Product Code:        | CAS-023 (L)  |
| Material:            | glass, stone |
| Surface:             |              |
| Sheet Size:          | 11.7x11.7"   |
| Thickness:           | 5/16"        |
| Sheet Coverage Area: | 0.95 sq.ft   |
| Chip Size:           |              |
| Quantity in a box:   | 5 sheets/ctn |
| Sq.ft/box:           | 4.75 sq.ft   |
| Lead Time:           | Stocked      |