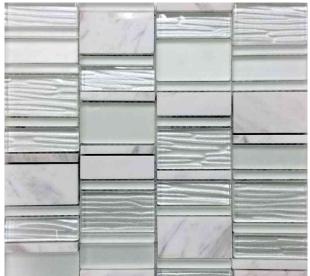

## HAWAII COLLECTION

Product Name: BEACH BLOCKS PEARL

Product Code: CAS-012 (L)

Material: glass, stone

Surface:

**Sheet Size:** 11.6x11.7"

Thickness: 5/16"

Sheet Coverage Area: 0.94 sq.ft