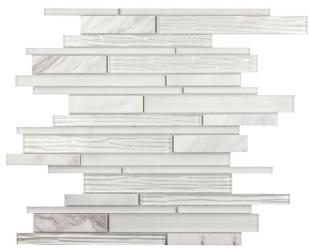

## HAWAII COLLECTION

**Product Name:** FALLING WATER PEARL

Product Code: CAS-008 (L)

Material: glass, stone

Surface:

**Sheet Size:** 11.8x11.8"

Thickness: 5/16"

Sheet Coverage Area: 0.97 sq.ft

**Chip Size:** 

Quantity in a box: 5 sheets/ctn Sq.ft/box: 4.83 sq.ft

Lead Time: Stocked

Variation in color, shade, finish, hardness, strength and slip resistance is inherent in Natural stone products. White marbles contain naturally occurring deposits of iron which may lead to discoloration of marble and turning it yellow-rust or grey if used in wet areas. This a natural characteristics of the stone and that is why it cannot be considered as a defect