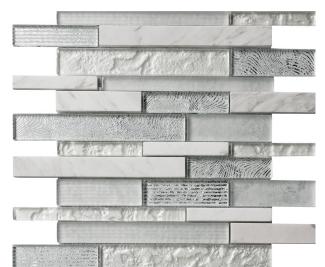

## CASCADES COLLECTION

Product Name: TUNDRA

Product Code: CAS-034 (L)

Material: glass, stone

Surface:

**Sheet Size:** 11.8x11.8"

Thickness: 5/16"

Sheet Coverage Area: 0.97 sq.ft

**Chip Size:** 

Quantity in a box: 5 sheets/ctn

**Sq.ft/box:** 4.83 sq.ft

Lead Time: Stocked

Variation in color, shade, finish, hardness, strength and slip resistance is inherent in Natural stone products. White marbles contain naturally occurring deposits of iron which may lead to discoloration of marble and turning it yellow-rust or grey if used in wet areas. This a natural characteristics of the stone and that is why it cannot be considered as a defect