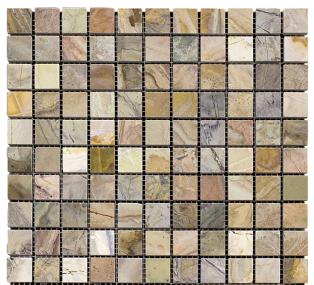

## **CLOSEOUTS COLLECTION**

Product Name: SIESTA POLISHED

**Product Code:** M067-25P (DISCONTINUED)

Material: Dream Stone Polished

Surface:

Sheet Size: 12x12"

Thickness: 3/8"

Sheet Coverage Area: 1.00 sq.ft Chip Size: 1x1\*3/8"

Quantity in a box: 5 sheets/ctn

Sq.ft/box: 5 sq.ft
Lead Time: Stocked

Variation in color, shade, finish, hardness, strength and slip resistance is inherent in Natural stone products. White marbles contain naturally occurring deposits of iron which may lead to discoloration of marble and turning it yellow-rust or grey if used in wet areas. This a natural characteristics of the stone and that is why it cannot be considered as a defect