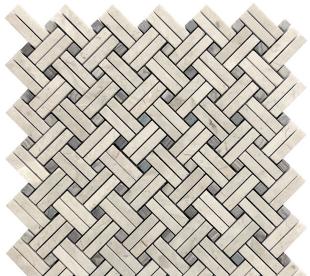

## **CLOSEOUTS COLLECTION**

Product Name: ANDALUSIA CREMA

**Product Code:** VL-B20 (KB-B20) (DISCONTINUED)

Material: Crema Marfil/ Dream Stone

Surface:

**Sheet Size:** 11.2x11.5"

Thickness: 3/8"

Sheet Coverage Area: 0.89 sq.ft

**Chip Size:** 

Quantity in a box: 5 sheets/ctn Sq.ft/box: 4.47 sq.ft Stocked

Variation in color, shade, finish, hardness, strength and slip resistance is inherent in Natural stone products. White marbles contain naturally occurring deposits of iron which may lead to discoloration of marble and turning it yellow-rust or grey if used in wet areas. This a natural characteristics of the stone and that is why it cannot be considered as a defect