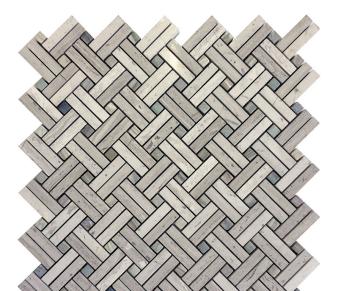

## **CLOSEOUTS COLLECTION**

Product Name: WRIGHT SQUARE

**Product Code:** SV-B21 (DISCONTINUED)

Material: Wooden Gray, Dream

Surface:

**Sheet Size:** 11.2x11.5"

Thickness: 3/8"

Sheet Coverage Area: 0.89 sq.ft

**Chip Size:** 

Quantity in a box: 5 sheets/ctn Sq.ft/box: 4.47 sq.ft Stocked

Variation in color, shade, finish, hardness, strength and slip resistance is inherent in Natural stone products. White marbles contain naturally occurring deposits of iron which may lead to discoloration of marble and turning it yellow-rust or grey if used in wet areas. This a natural characteristics of the stone and that is why it cannot be considered as a defect