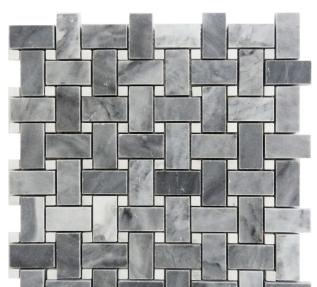

## SEATTLE COLLECTION

Product Name: FREEMONT

Product Code: SE-B14

Material: Bardiglio Nuvolato / Eastern White

Surface:

Sheet Size: 12x12"

Thickness: 3/8"

Sheet Coverage Area: 1.00 sq.ft

**Chip Size:** 

Quantity in a box: 5 sheets/ctn

Sq.ft/box: 5 sq.ft
Lead Time: Stocked

Variation in color, shade, finish, hardness, strength and slip resistance is inherent in Natural stone products. White marbles contain naturally occurring deposits of iron which may lead to discoloration of marble and turning it yellow-rust or grey if used in wet areas. This a natural characteristics of the stone and that is why it cannot be considered as a defect