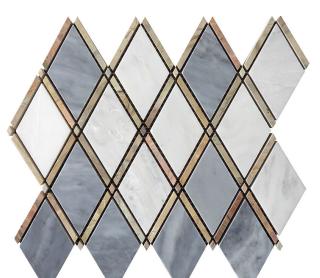

MADRONA SE-D01 (DISCONTINUED) Bardiglio Nuvolato / Bianco Carrara /

10.6x9.3" 3/8" 0.68 sq.ft

5 sheets/ctn 3.42 sq.ft Stocked

Variation in color, shade, finish, hardness, strength and slip resistance is inherent in Natural stone products. White marbles contain naturally occurring deposits of iron which may lead to discoloration of marble and turning it yellow-rust or grey if used in wet areas. This a natural characteristics of the stone and that is why it cannot be considered as a defect in the product. MIR Mosaic is in no way responsible for discoloration of the natural stones.