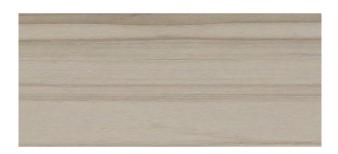

## CLOSEOUTS COLLECTION

**Product Name:** ATHENS GRAY 4X12 POLISHED

**Product Code:** FAG-412P (DISCONTINUED)

Material: Athens Gray

Surface:

**Sheet Size:** 4x12" Thickness: 3/8"

**Sheet Coverage Area:** 0.33 sq.ft

**Chip Size:** 

Quantity in a box: 15 pcs/box

Sq.ft/box: 5 sq.ft Lead Time: Stocked

Variation in color, shade, finish, hardness, strength and slip resistance is inherent in Natural stone products. White marbles contain naturally occurring deposits of iron which may lead to discoloration of marble and turning it yellow-rust or grey if used in wet areas. This a natural characteristics of the stone and that is why it cannot be considered as a defect