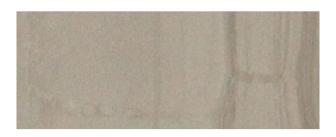

## **CLOSEOUTS COLLECTION**

Product Name: ATHENS GRAY 3X6 BEVELED

**Product Code:** FAG-36BP (DISCONTINUED)

Material: Athens Gray Polished

Surface:

Sheet Size: 3x6"
Thickness: 3/8"

Sheet Coverage Area: 0.13 sq.ft