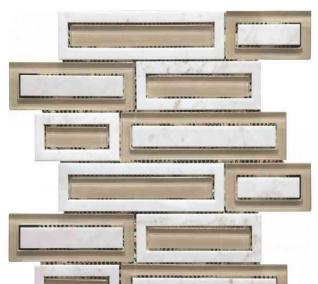

## **CLOSEOUTS COLLECTION**

Product Name: SHAPE 3

Product Code: SHP-3 (DISCONTINUED)

Material: Bianco Carrara, glass

Surface:

Sheet Size: 12x12"

Thickness: 3/8"

Sheet Coverage Area: 1.00 sq.ft

**Chip Size:** 

**Quantity in a box:** 5 sheets/box

**Sq.ft/box:** 5 sq.ft **Lead Time:** Stocked

Variation in color, shade, finish, hardness, strength and slip resistance is inherent in Natural stone products. White marbles contain naturally occurring deposits of iron which may lead to discoloration of marble and turning it yellow-rust or grey if used in wet areas. This a natural characteristics of the stone and that is why it cannot be considered as a defect