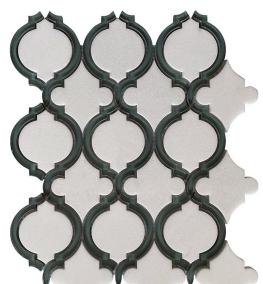

## CLOSEOUTS COLLECTION

**Product Name:** TRELLIS 2B

**Product Code:** TRL-2B (DISCONTINUED)

Material: stone, glass

Surface:

**Sheet Size:** 11x14" Thickness: 5/16"

**Sheet Coverage Area:** 1.07 sq.ft

**Chip Size:** 