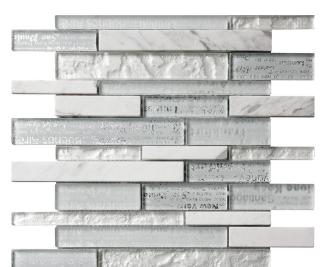

## **CLOSEOUTS COLLECTION**

Product Name: VOYAGE

Product Code: CAS-033 (DISCONTINUED)

Material: glass, stone

Surface:

**Sheet Size:** 11.8x11.8"

Thickness: 5/16"

Sheet Coverage Area: 0.97 sq.ft

**Chip Size:** 

Quantity in a box: 5 sheets/ctn Sq.ft/box: 4.83 sq.ft

Lead Time: Stocked

Variation in color, shade, finish, hardness, strength and slip resistance is inherent in Natural stone products. White marbles contain naturally occurring deposits of iron which may lead to discoloration of marble and turning it yellow-rust or grey if used in wet areas. This a natural characteristics of the stone and that is why it cannot be considered as a defect