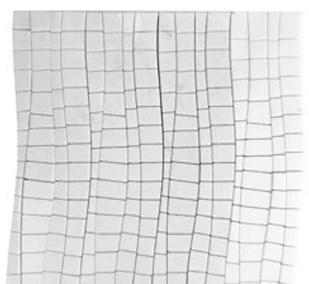

## **CLOSEOUTS COLLECTION**

Product Name: WAVE

Product Code: DC-W02 (DISCONTINUED)

Material: Eastern White

Surface:

Sheet Size: 12x12"

Thickness: 3/8"

Sheet Coverage Area: 1.00 sq.ft

**Chip Size:** 

Quantity in a box: 5 sheets/ctn

Sq.ft/box: 5 sq.ft
Lead Time: Stocked

Variation in color, shade, finish, hardness, strength and slip resistance is inherent in Natural stone products. White marbles contain naturally occurring deposits of iron which may lead to discoloration of marble and turning it yellow-rust or grey if used in wet areas. This a natural characteristics of the stone and that is why it cannot be considered as a defect