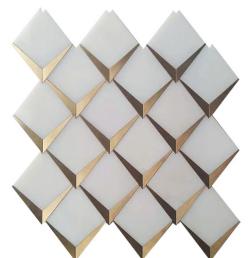

ANGOLO 3 ANG-03 Paper white/ Brass

13.5x14.5" 3/8" 1.36 sq.ft

5 sheets/box 6.8 sq.ft Stocked

Variation in color, shade, finish, hardness, strength and slip resistance is inherent in Natural stone products. White marbles contain naturally occurring deposits of iron which may lead to discoloration of marble and turning it yellow-rust or grey if used in wet areas. This a natural characteristics of the stone and that is why it cannot be considered as a defect in the product. MIR Mosaic is in no way responsible for discoloration of the natural stones.