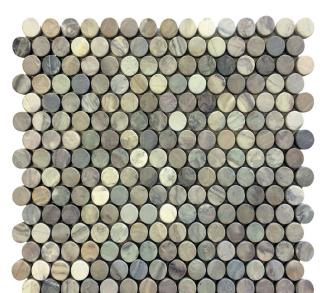

## CLOSEOUTS COLLECTION

**Product Name:** SIESTA PENNY TUMBLED

**Product Code: KB-P04T (DISCONTINUED)** 

Material: **Dream Stone** 

Surface:

**Sheet Size:** 11.3x12.3"

3/8" Thickness:

**Sheet Coverage Area:** 0.97 sq.ft

**Chip Size:** 

Quantity in a box: 5 sheets/ctn Sq.ft/box: 4.83 sq.ft Lead Time: Stocked

Variation in color, shade, finish, hardness, strength and slip resistance is inherent in Natural stone products. White marbles contain naturally occurring deposits of iron which may lead to discoloration of marble and turning it yellow-rust or grey if used in wet areas. This a natural characteristics of the stone and that is why it cannot be considered as a defect