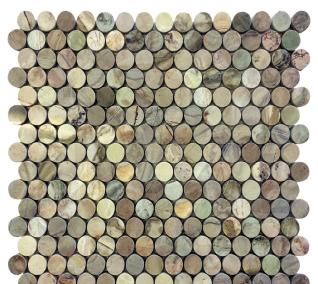

## CLOSEOUTS COLLECTION

**Product Name:** SIESTA PENNY POLISHED

**Product Code: KB-P03P (DISCONTINUED)** 

Material: **Dream Stone** 

Surface:

**Sheet Size:** 11.3x12.3"

3/8" Thickness:

**Sheet Coverage Area:** 0.97 sq.ft

**Chip Size:** 

Quantity in a box: 5 sheets/ctn Sq.ft/box: 4.83 sq.ft Lead Time: Stocked

Variation in color, shade, finish, hardness, strength and slip resistance is inherent in Natural stone products. White marbles contain naturally occurring deposits of iron which may lead to discoloration of marble and turning it yellow-rust or grey if used in wet areas. This a natural characteristics of the stone and that is why it cannot be considered as a defect