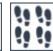

## CLOSEOUTS COLLECTION

**Product Name:** SIESTA PENNY POLISHED

**Product Code: KB-P03P (DISCONTINUED)** 

Material: **Dream Stone** 

Surface:

**Sheet Size:** 11.3x12.3"

3/8" Thickness:

**Sheet Coverage Area:** 0.97 sq.ft

**Chip Size:** 

Quantity in a box: 5 sheets/ctn Sq.ft/box: 4.83 sq.ft Lead Time: Stocked

Variation in color, shade, finish, hardness, strength and slip resistance is inherent in Natural stone products. White marbles contain naturally occurring deposits of iron which may lead to discoloration of marble and turning it yellow-rust or grey if used in wet areas. This a natural characteristics of the stone and that is why it cannot be considered as a defect